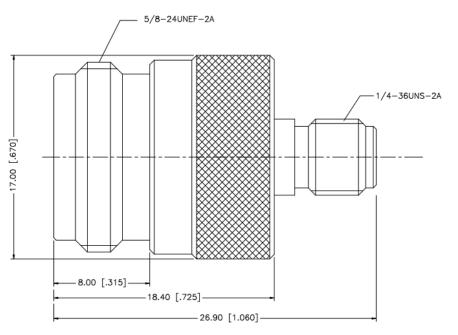

### Adapter, N Jack to SMA Jack

#### Brand Amphenol Orientation Straight Impedance (Ohms) 50 Adapter Side 1 N-Type Side 1 Gender Jack **Adapter Side 2** SMA Side 2 Gender Jack **Body Finish** Nickel **Body Material** Brass **Contact Finish** Gold **Contact Material** Phosphor Bronze **Insulator Material** PTFE Max Frequency (GHz) 11 Min. Temp. (Celsius) -65 Max. Temp. (Celsius) 165 Weight (Grams) 23.78