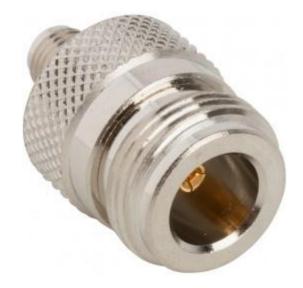

### Adapter, N Jack to SMA Jack

#### Brand Amphenol Orientation Straight Impedance (Ohms) 50 Adapter Side 1 N-Type Side 1 Gender Jack **Adapter Side 2** SMA Side 2 Gender Jack **Body Finish** Nickel **Body Material** Brass **Contact Finish** Gold **Contact Material** Phosphor Bronze **Insulator Material** PTFE Max Frequency (GHz) 11 Min. Temp. (Celsius) -65 Max. Temp. (Celsius) 165 Weight (Grams) 23.78